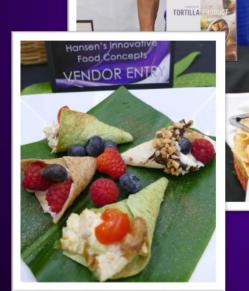

## Winner's of Hansen's Innovative Food Concepts Contest

Create an innovative food concept or menu item using the products being featured. Keep food trends in mind when creating your dish. Your food concept has to be plated and featured in your Vendor Booth. Judging to be done by the Hansen Account Executives.

1st Place: Sierra Meat & Seafood An Ahi rose floating on a soy sauce pond

**3<sup>rd</sup> Place**: BelGioioso Chips made out of Parmesan Cheese

**2<sup>nd</sup> Place**: Le Chef Bakery