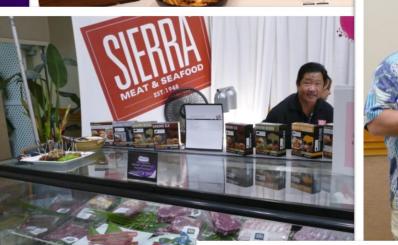

1st Place: Sierra Meat & Seafood An Ahi rose floating on a soy sauce pond

**3<sup>rd</sup> Place**: BelGioioso Chips made out of Parmesan Cheese

**2<sup>nd</sup> Place**: Le Chef Bakery