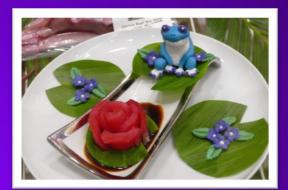

## Winner's of Hansen's Innovative Food Concepts Contest

Create an innovative food concept or menu item using the products being featured. Keep food trends in mind when creating your dish. Your food concept has to be plated and featured in your Vendor Booth. Judging to be done by the Hansen Account Executives.

1st Place: Sierra Meat & Seafood An Ahi rose floating on a soy sauce pond

**3<sup>rd</sup> Place**: BelGioioso Chips made out of Parmesan Cheese

**2<sup>nd</sup> Place**: Le Chef Bakery