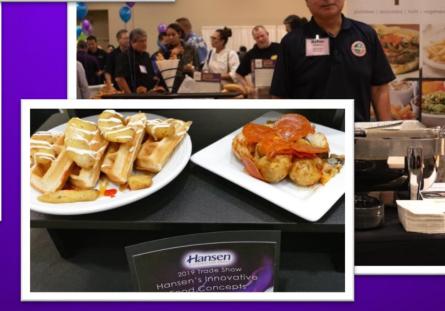

## Winner's of Hansen's Innovative Food Concepts Contest

Create an innovative food concept or menu item using the products being featured. Keep food trends in mind when creating your dish. Your food concept has to be plated and featured in your Vendor Booth. Judging to be done by the Hansen Account Executives.